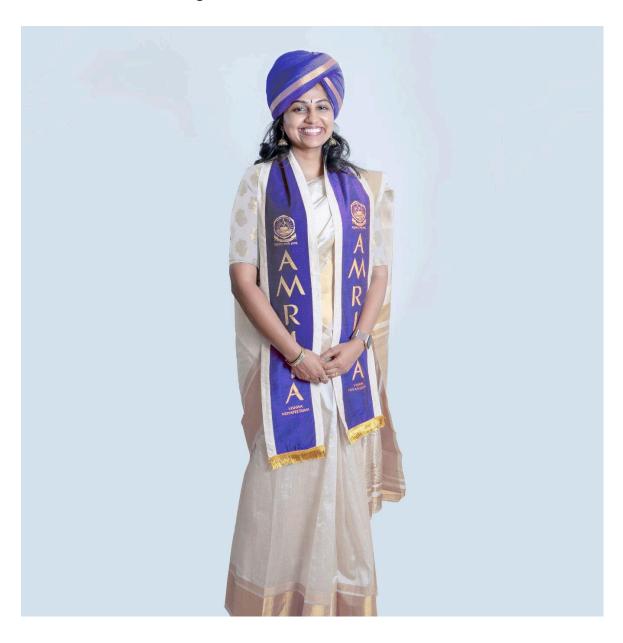

## **FEMALE ATTIRE**

The Turban and Shawl colours varies for UG, PG & PhD graduands. Female graduands shall make their own arrangements for blouse (cream colour /golden colour) to be worn along with the Convocation attire, which will be a saree. There won't be a ready-made blouse available, but extra material is attached to the Saree for future usage.