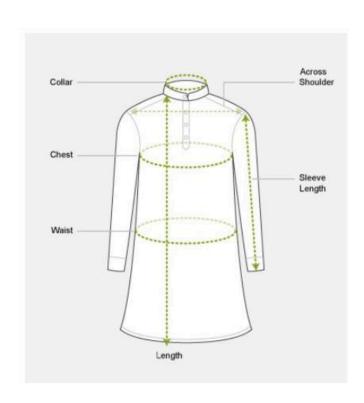

## **Kurta Size Chart**

| Chest (in) | Front Length (in) | Waist (in) | Hips (in) | Across Shoulder (in) |
|------------|-------------------|------------|-----------|----------------------|
| 40.0       | 38.0              | 37.0       | 40.0      | 17.0                 |
| 42.0       | 38.5              | 39.0       | 42.0      | 17.5                 |
| 44.0       | 38.5              | 41.0       | 44.0      | 18.0                 |
| 46.0       | 39.0              | 43.0       | 46.0      | 18.5                 |
| 48.0       | 40.0              | 44.0       | 48.0      | 19.0                 |

<sup>\*</sup> Garment Measurements in Inches