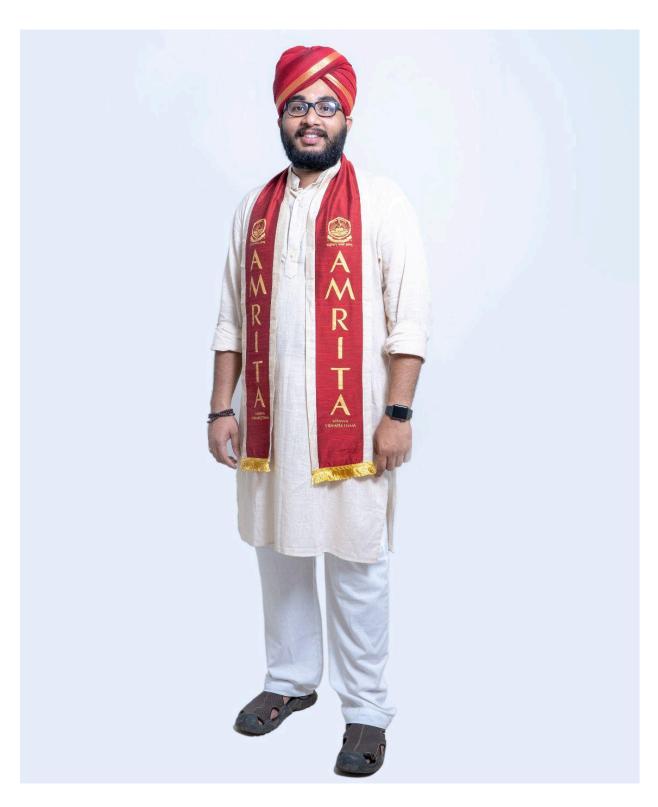

## **MALE ATTIRE**

The Turban and Shawl colours varies for UG, PG & PhD graduands. Kurta sizes are based on Chest-size in inches. Pyjama sizes are based on Waist-size in inches. Refer charts below. The attire is pre-ordered based on your input given to your department earlier. However, we will try our level best to accommodate any size changes as much as possible.