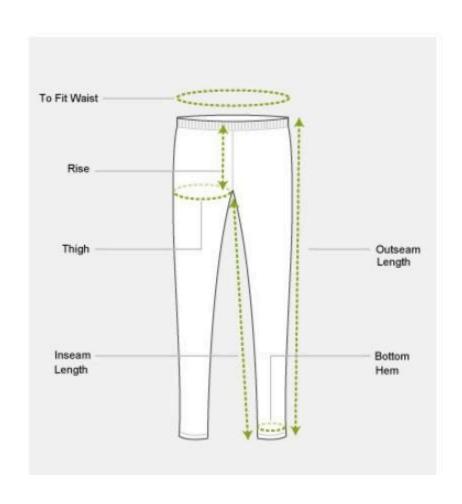

## Pyjama Size Chart

| To Fit Waist (in) | Inseam Length (in) |  |
|-------------------|--------------------|--|
| 28.0              | 28.5               |  |
| 30.0              | 29.0               |  |
| 32.0              | 30.5               |  |
| 34.0              | 31.0               |  |
| 36.0              | 31.5               |  |

<sup>\*</sup> To-Fit Denotes Body Measurements in Inches